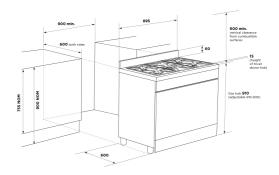

WFE915SD, WFE916DSD, WFEP917DSD

These dimens

nly. All measurements are in millimetres (mm)

## **Product Dimension**

Total height (mm) - 910, Total width (mm) - 895, Total depth (mm) - 600