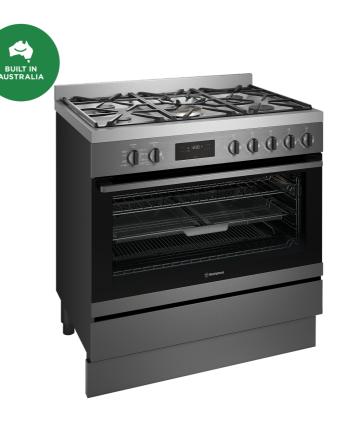

## WFE916DSD

90cm dark stainless steel dual fuel freestanding cooker with a 5 burner gas cooktop, electric multi-function 8 Twin Fan oven with AirFry, high powered, intense 19 mj/h wok burner with dual valve control, 1 set telescopic runners, programmable timer and 125L gross capacity.

## Features

- AirFry
- High powered, intense 19 MJ/h wok burner
- Dual Valve Control
- Twin Fan System
- Telescopic runners
- Digital Programmable timer
- Fast Heat Up
- Cast iron trivets
- Dark Stainless Steel Finish
- Large 125L gross oven capacity
- Triple glazed oven door glass
- Clip-on plinth included
- Handy storage compartment